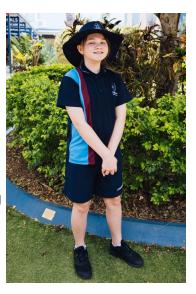

#### **SPORTS UNIFORM**

- Sport Shorts
- Sport Polo
- Wide-brimmed Hat (crushable hat)
- Black Joggers with the option of a small amount of white (no canvas shoes)
- Sport Socks
- Sport Cap (for students participating in a sporting team ONLY)
- Navy Blue Tracksuit Pants (may be chosen to be worn during winter months)
  - This item is not available at Wearitto