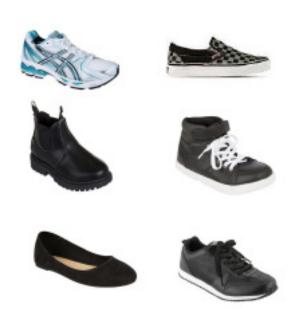

## **SHOES (PRIMARY STUDENTS)**

Shoes - YES

### Examples:

• Brilliant Basics Kids School Shoes (Big W RRP \$15)

• LEARN by Everflex (Spendless Shoes RRP \$39.99)

• TIE 2 by Everflex (Spendless Shoes RRP \$33.99)

• STACEY by Everflex (Spendless Shoes RRP \$33.99)

Shoes - NO