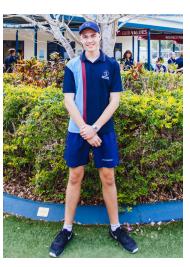

#### **FORMAL UNIFORM**

- Boys Senior Shirt
- Boys Senior Shorts
- Boys Senior Trousers
- Boys Formal Socks
- Boys Tie (boys must wear their tie on Mondays and formal school events)
- Boys Belt
- All Black Formal Leather Lace Up Shoes (no canvas shoes)
- Wide-brimmed Hat (crushable hat)
- Vest
- Jumper (Woollen pullover)
- Cardigan
- Senior Jacket (Year 10-12 ONLY)