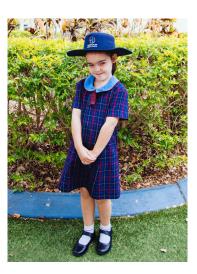

#### **FORMAL UNIFORM**

- Girls Primary Dress
- Wide-brimmed Hat (crushable hat)
- All black lace up or velcro shoes (no canvas shoes) please refer to page 2
- Girls Formal Socks
- Vest
- Micro Jacket (Fleecy Zip up Jacket)
- Navy stockings (may be chosen to be worn during winter months)