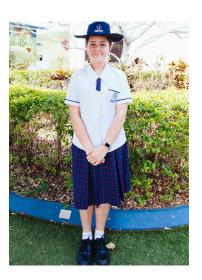

#### **FORMAL UNIFORM**

- Girls Senior Blouse
- Girls Senior Skirt
- Girls Formal Socks
- Wide-brimmed Hat (crushable hat)
- All Black Formal Leather Lace Up Shoes (no canvas shoes)
- Vest
- Jumper (Woollen pullover)
- Cardigan
- Senior Jacket (Year 10-12 ONLY)
- Black or Navy stockings (may be chosen to be worn during winter months)