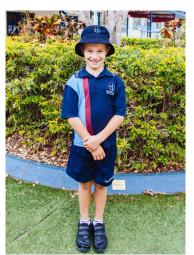

#### SPORTS UNIFORM

- Sport Shorts
- Navy Blue Tracksuit Pants (may be chosen to be worn during winter months)
  This item is not available at Wearitto
- Sport Polo
- Bucket Hat
- All Black Lace Up or Velcro Shoes (no canvas shoes) please refer to page 2
- Sport Socks