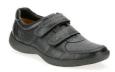

## **SHOES (PRIMARY STUDENTS)**

Shoes - YES

### Examples:

• Brilliant Basics Kids School Shoes (Big W RRP \$15)

• LEARN by Everflex (Spendless Shoes RRP \$39.99)

• TIE 2 by Everflex (Spendless Shoes RRP \$33.99)

• STACEY by Everflex (Spendless Shoes RRP \$33.99)

Shoes - NO